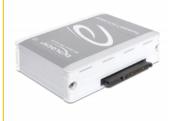

#### **Technical details**

- Connector:
  - 1 x Thunderbolt™ female
  - 1 x DC jack
  - 1 x SATA 6 Gb/s 22 pin male
- Chipset: Asmedia
- For SATA HDD, SATA SSD
- Supports SATA 1.5 Gb/s, SATA 3 Gb/s and SATA 6 Gb/s
- Data transfer rate up to 6 Gb/s
- LED indicator for power and access
- Self-powered (works only with power supply)
- Dimensions (LxWxH): ca. 80 x 70 x 21 mm