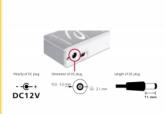

### Power supply specification

- Wall power supply 12 V / 2.5 A
- Input: AC 100 ~ 240 V / 50 ~ 60 Hz
- Output: 12 V / 2.5 A
- · Ground outside, plus inside

• Dimensions:

inside: ø ca. 2.1 mm outside: ø ca. 5.5 mm length: ca. 11 mm