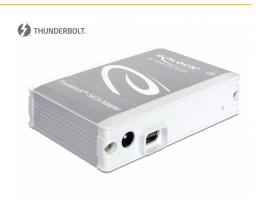

#### Description

This Delock converter can be connected to your PC or laptop via Thunderbolt<sup>TM</sup> port and enables the connection of HDDs, SSDs and other drives with SATA 22 pin interface.

#### **Technical details**

- Connector:
  - 1 x Thunderbolt™ female
  - 1 x DC jack
  - 1 x SATA 6 Gb/s 22 pin male
- Chipset: Asmedia
- For SATA HDD, SATA SSD
- Supports SATA 1.5 Gb/s, SATA 3 Gb/s and SATA 6 Gb/s
- Data transfer rate up to 6 Gb/s
- LED indicator for power and access
- Self-powered (works only with power supply)
- Dimensions (LxWxH): ca. 80 x 70 x 21 mm