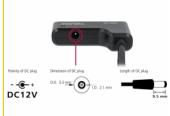

### Power supply specification

Wall power supply

• Input: AC 100 ~ 240 V / 50 ~ 60 Hz / 0.5 A

• Output: 12 V / 1.8 A

• Ground outside, plus inside

• Dimensions:

inside: ø ca. 2.1 mm outside: ø ca. 5.5 mm length: ca. 9.5 mm