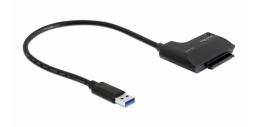

# Delock Converter USB 3.0 to SATA 6 Gb/s

#### Description

This Delock converter can be connected to your PC or laptop via USB port and enables the connection of HDDs, SSDs and other drives with SATA 22 pin interface. The connected SATA devices use the full USB 3.0 speed, if they are SATA 6 Gb/s specified. The included power supply can be used for 3.5" SATA HDDs or optical drives.

#### **Technical details**

- Connector:
  - 1 x USB 3.0 Type-A male >
  - 1 x SATA 6 Gb/s 22 pin plug
  - 1 x DC jack
- For SATA HDD, SATA SSD, optical drive etc.
- Supports SATA 1.5 Gb/s, SATA 3 Gb/s and SATA 6 Gb/s
- Data transfer rate up to: