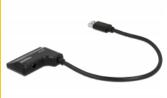

# Delock Converter USB 3.0 to SATA 6 Gb/s

#### Description

This Delock converter can be connected to your PC or laptop via USB port and enables the connection of HDDs, SSDs and other drives with SATA 22 pin interface. The connected SATA devices use the full USB 3.0 speed, if they are SATA 6 Gb/s specified. The included power supply can be used for 3.5" SATA HDDs or optical drives.

#### **Technical details**

- Connector:
  - 1 x USB 3.0 Type-A male >
  - 1 x SATA 6 Gb/s 22 pin plug
  - 1 x DC jack
- For SATA HDD, SATA SSD, optical drive etc.
- Supports SATA 1.5 Gb/s, SATA 3 Gb/s and SATA 6 Gb/s
- Data transfer rate up to: