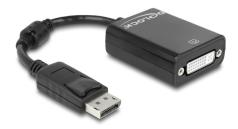

# Delock Adapter DisplayPort 1.1 male > DVI female Passive black

### **Description**

This adapter by Delock enables the connection of an DVI monitor to the system via a free DisplayPort interface.

12 cm

#### **Technical details**

- Connectors:
  - 1 x DisplayPort 20 pin male >
  - 1 x DVI 24+5 female with nuts
- Chipset: NXP PTN3361
- DVI-D (Single Link), VGA not wired
- DisplayPort 1.1 specification
- Passive converter (level shifter), suitable only for graphics cards with DP++ output
- Resolution up to 1920 x 1200 @ 60 Hz (depending on the system and the connected hardware)
- Standby detection, standby enter into sleep mode automatically
- 1 x ferrite core
- Cable length without connectors: ca. 12 cm
- Colour: black
- OS independent, no driver installation necessary