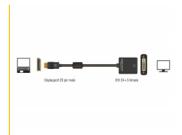

#### **Technical details**

- Connectors:
  - 1 x DisplayPort 20 pin male >
  - 1 x DVI 24+5 female with nuts
- Chipset: NXP PTN3361
- DVI-D (Single Link), VGA not wired
- DisplayPort 1.1 specification
- Passive converter (level shifter), suitable only for graphics cards with DP++ output
- Resolution up to 1920 x 1200 @ 60 Hz (depending on the system and the connected hardware)
- Standby detection, standby enter into sleep mode automatically
- 1 x ferrite core
- Cable length without connectors: ca. 12 cm
- Colour: black
- OS independent, no driver installation necessary

## System requirements

• One free DisplayPort DP++ female

# **Package content**

• Adapter DisplayPort to DVI