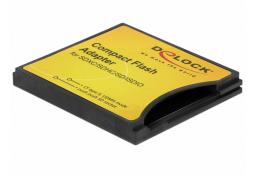

# **Delock Compact Flash Adapter for SD Memory Cards**

### Description

A SD memory card can be fitted into the Compact Flash adapter by Delock, which can be used in a Compact Flash slot of a device. The data transfer rate depends on the used memory card.

Item no. 61796

#### **Technical details**

- Connectors:
  1 x CF type II >
- 1 x SD slot
- Push to push SD socket
- Supports following memory cards: SD, SDHC, SDXC, Mini SD\*, Mini SDHC\*, Micro SDHC\*, Micro SDXC\*, T-Flash\* \* with Adapter (Adapter not included in the package content)

 Supports memory: SDXC up to 2 TB (exFAT) SD 3.0 Class 2 / 4 / 6 / 10 and UHS-I Wireless SD and standard SDIO cards

- Data transfer rate up to 25 MB/s
- Dimensions (LxWxH): ca. 42.8 x 36.4 x 5.0 mm
- · Supports IDE UDMA and CF Fast DMA mode