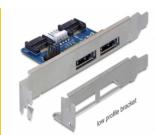

#### **Technical details**

- · Slot bracket for installation into a PC slot
- Internal: 1 x 9 pin USB, 2 x SATA, 1 x power 4 pin
- External: 2 x Power Over eSATA 5 V / 12 V (eSATApd)
- Plug & Play
- OS independent, no driver installation necessary

#### Package content

- · Rear bracket
- Low profile bracket
- 2 x SATA cable
- USB cable

- Power cable
- User manual