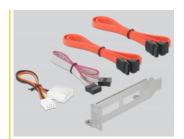

#### Package content

- · Rear bracket
- Low profile bracket
- 2 x SATA cable
- USB cable

- Power cable
- User manual