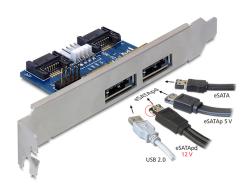

### Description

This slot bracket enables you to lead out the internal ports, in order to connect devices to the externally available eSATApd ports. The eSATApd port provides a voltage supply of 5 V and 12 V, thus you can connect also 2.5" and 3.5" HDDs to this interface, by using special Delock products, like eSATApd cable or docking stations.

#### **Technical details**

- · Slot bracket for installation into a PC slot
- Internal: 1 x 9 pin USB, 2 x SATA, 1 x power 4 pin
- External: 2 x Power Over eSATA 5 V / 12 V (eSATApd)
- Plug & Play
- OS independent, no driver installation necessary