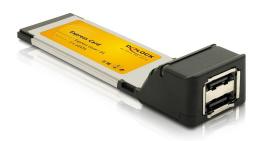

## Description

This adapter by Delock complies with the Express Card 34 mm standard. It expands a laptop by two eSATA ports, to which SATA devices such as external hard disks can be connected.

#### **Technical details**

- Connectors:
  - 1 x Express Card 34 mm >
  - 2 x eSATA 3 Gb/s 7 pin receptacle
- Data transfer rate up to 3 Gb/s
- Supports SATA Port-multiplier (multiple SATA devices at one port)
- Supports Legacy Command Queuing (LCQ) and Native Command Queuing (NCQ)
- · Hot Plug, Hot Swap