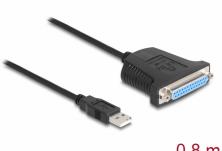

# Delock Adapter USB 1.1 male > 1 x Parallel DB25 female

## Description

This USB 1.1 to parallel port adapter by Delock supports IEEE 1284 and allows the combination of parallel devices, such as printers, scanners, plotters with a USB 1.1 port of a PC, laptop or tablet.

0,8 m

# **Technical details**

- Connectors:
  - 1 x USB 1.1 Type-A male >
  - 1 x parallel D-Sub 25 pin female
- Supports USB printer via virtual USB port
- Parallel DB25 female with nuts
- Cable length incl. connectors: ca. 0.8 m