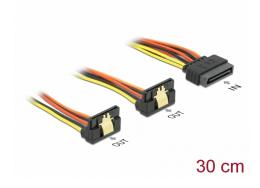

# Delock Cable SATA 15 pin power plug with latching function > 2 x SATA 15 pin power receptacle 30 cm

#### **Technical details**

- Connectors:
  - 1 x SATA 15 pin power plug with latching function >
  - 2 x SATA 15 pin power receptacle with metal clip
- Version with 5 power wires (yellow = 12 V, black = GND, red = 5 V, orange = 3.3 V)
- Cable gauge: 20 AWG
- With gold coloured metal clips
- · Length incl. connectors: ca. 30 cm