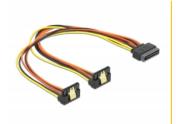

#### Description

This cable by Delock can supply power for two SATA devices via one free SATA 15 pin power connector of the power supply. The metal clips on the receptacles and the clearance on the plug ensure that the cable reliably clicks into place.