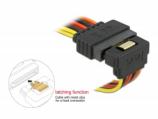

#### Description

This cable by Delock can supply power for two SATA devices via one free SATA 15 pin power connector of the power supply. The metal clips on the receptacles and the clearance on the plug ensure that the cable reliably clicks into place.

#### **Technical details**

- Connectors:
  - 1 x SATA 15 pin power plug with latching function >
  - 2 x SATA 15 pin power receptacle with metal clip
- Version with 5 power wires (yellow = 12 V, black = GND, red = 5 V, orange = 3.3 V)
- Cable gauge: 20 AWG
- With gold coloured metal clips
- · Length incl. connectors: ca. 30 cm