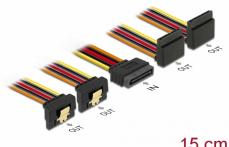

# **Delock Cable SATA 15 pin power plug with latching** function > SATA 15 pin power receptacle 2 x down / 2 x up 15 cm

#### Description

This cable by Delock can supply power for four SATA devices via one free SATA 15 pin power connector of the power supply. The metal clips on the receptacles and the clearance on the plug ensure that the cable reliably clicks into place.

## **Technical details**

- Connectors:
  - 1 x SATA 15 pin power plug with latching function >
  - 4 x SATA 15 pin power receptacle with metal clip (2 x down / 2 x up)
- Version with 5 power wires (yellow = 12 V, black = GND, red = 5 V, orange = 3.3 V)
- Cable gauge: 22 AWG
- With gold coloured metal clips
- Length incl. connectors: ca. 15 cm