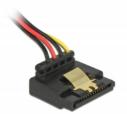

#### Description

This cable by Delock can supply power for four SATA devices via one free SATA 15 pin power connector of the power supply. The metal clips on the receptacles and the clearance on the plug ensure that the cable reliably clicks into place.

## **Technical details**

- Connectors:
  - 1 x SATA 15 pin power plug with latching function >
  - 4 x SATA 15 pin power receptacle with metal clip (2 x down / 2 x up)
- Version with 5 power wires (yellow = 12 V, black = GND, red = 5 V, orange = 3.3 V)
- Cable gauge: 22 AWG
- With gold coloured metal clips
- Length incl. connectors: ca. 15 cm