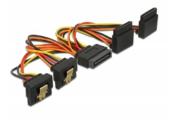

# **Delock Cable SATA 15 pin power plug with latching** function > SATA 15 pin power receptacle 2 x down / 2 x up 15 cm

#### Description

This cable by Delock can supply power for four SATA devices via one free SATA 15 pin power connector of the power supply. The metal clips on the receptacles and the clearance on the plug ensure that the cable reliably clicks into place.

## **Technical details**

- Connectors:
  - 1 x SATA 15 pin power plug with latching function >
  - 4 x SATA 15 pin power receptacle with metal clip (2 x down / 2 x up)
- Version with 5 power wires (yellow = 12 V, black = GND, red = 5 V, orange = 3.3 V)
- Cable gauge: 22 AWG
- With gold coloured metal clips
- Length incl. connectors: ca. 15 cm