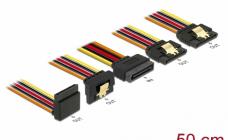

# Delock Cable SATA 15 pin power plug with latching function > SATA 15 pin power receptacle 2 x straight / 1 x down / 1 x up 50 cm

#### Description

This cable by Delock can supply power for four SATA devices via one free SATA 15 pin power connector of the power supply. The metal clips on the receptacles and the clearance on the plug ensure that the cable reliably clicks into place.

## **Technical details**

- Connectors:
  - 1 x SATA 15 pin power plug with latching function >
  - 4 x SATA 15 pin power receptacle with metal clip (2 x straight/ 1 x down/ 1 x up)
- Version with 5 power wires (yellow = 12 V, black = GND, red = 5 V, orange = 3.3 V)
- Cable gauge: 22 AWG
- With gold coloured metal clips
- Length incl. connectors: ca. 50 cm