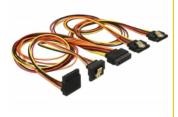

# Delock Cable SATA 15 pin power plug with latching function > SATA 15 pin power receptacle 2 x straight / 1 x down / 1 x up 50 cm

#### Description

This cable by Delock can supply power for four SATA devices via one free SATA 15 pin power connector of the power supply. The metal clips on the receptacles and the clearance on the plug ensure that the cable reliably clicks into place.

## **Technical details**

- Connectors:
  - 1 x SATA 15 pin power plug with latching function >
  - 4 x SATA 15 pin power receptacle with metal clip (2 x straight/ 1 x down/ 1 x up)
- Version with 5 power wires (yellow = 12 V, black = GND, red = 5 V, orange = 3.3 V)
- Cable gauge: 22 AWG
- With gold coloured metal clips
- Length incl. connectors: ca. 50 cm