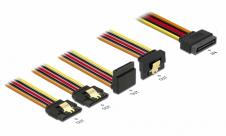

# Delock Cable SATA 15 pin power plug with latching function > SATA 15 pin power receptacle 2 x straight / 1 x down / 1 x up 30 cm

#### Description

This cable by Delock can supply power for four SATA devices via one free SATA 15 pin power connector of the power supply. The metal clips on the receptacles and the clearance on the plug ensure that the cable reliably clicks into place.

## **Technical details**

- Connectors:
  - 1 x SATA 15 pin power plug with latching function >
  - 4 x SATA 15 pin power receptacle with metal clip (2 x straight/ 1 x down/ 1 x up)
- Version with 5 power wires (yellow = 12 V, black = GND, red = 5 V, orange = 3.3 V)
- Cable gauge: 22 AWG
- With gold coloured metal clips
- Length incl. connectors: ca. 30 cm