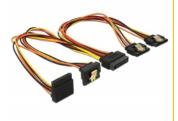

# Delock Cable SATA 15 pin power plug with latching function > SATA 15 pin power receptacle 2 x straight / 1 x down / 1 x up 30 cm

#### Description

This cable by Delock can supply power for four SATA devices via one free SATA 15 pin power connector of the power supply. The metal clips on the receptacles and the clearance on the plug ensure that the cable reliably clicks into place.

## **Technical details**

- Connectors:
  - 1 x SATA 15 pin power plug with latching function >
  - 4 x SATA 15 pin power receptacle with metal clip (2 x straight/ 1 x down/ 1 x up)
- Version with 5 power wires (yellow = 12 V, black = GND, red = 5 V, orange = 3.3 V)
- Cable gauge: 22 AWG
- With gold coloured metal clips
- Length incl. connectors: ca. 30 cm