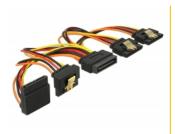

# Delock Cable SATA 15 pin power plug with latching function > SATA 15 pin power receptacle 2 x straight / 1 x down / 1 x up 15 cm

## Description

This cable by Delock can supply power for four SATA devices via one free SATA 15 pin power connector of the power supply. The metal clips on the receptacles and the clearance on the plug ensure that the cable reliably clicks into place.

#### **Technical details**

- · Connectors:
  - 1 x SATA 15 pin power plug with latching function >
  - 4 x SATA 15 pin power receptacle with metal clip (2 x straight/ 1 x down/ 1 x up)
- Version with 5 power wires (yellow = 12 V, black = GND, red = 5 V, orange = 3.3 V)
- Cable gauge: 22 AWG
- With gold coloured metal clips
- Length incl. connectors: ca. 15 cm