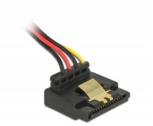

# Delock Cable SATA 15 pin power plug with latching function > SATA 15 pin power receptacle 2 x straight / 1 x down / 1 x up 15 cm

## Description

This cable by Delock can supply power for four SATA devices via one free SATA 15 pin power connector of the power supply. The metal clips on the receptacles and the clearance on the plug ensure that the cable reliably clicks into place.

#### **Technical details**

- · Connectors:
  - 1 x SATA 15 pin power plug with latching function >
  - 4 x SATA 15 pin power receptacle with metal clip (2 x straight/ 1 x down/ 1 x up)
- Version with 5 power wires (yellow = 12 V, black = GND, red = 5 V, orange = 3.3 V)
- Cable gauge: 22 AWG
- With gold coloured metal clips
- Length incl. connectors: ca. 15 cm