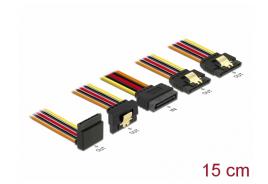

# Delock Cable SATA 15 pin power plug with latching function > SATA 15 pin power receptacle 2 x straight / 1 x down / 1 x up 15 cm

## Description

This cable by Delock can supply power for four SATA devices via one free SATA 15 pin power connector of the power supply. The metal clips on the receptacles and the clearance on the plug ensure that the cable reliably clicks into place.

#### **Technical details**

- · Connectors:
  - 1 x SATA 15 pin power plug with latching function >
  - 4 x SATA 15 pin power receptacle with metal clip (2 x straight/ 1 x down/ 1 x up)
- Version with 5 power wires (yellow = 12 V, black = GND, red = 5 V, orange = 3.3 V)
- Cable gauge: 22 AWG
- With gold coloured metal clips
- Length incl. connectors: ca. 15 cm