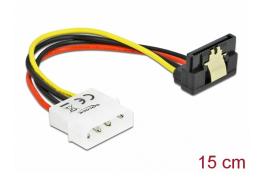

# Delock Cable SATA 15 pin HDD with metal clip to 4 pin male – angled

## **Description**

This power cable enables to convert the interface of the common ATX power supplies into the SATA format for the power supply of SATA drives. The angled SATA connector leads the cable downwards from the SATA HDD so that you can still connect a drive in spite of space problems. The metal clip on the SATA interface provides additional stability.

## **Technical details**

- Power connector for SATA HDD
- Connectors:

1 x 15 pin SATA angled 90° down >

- 1 x 4 pin
- Cable length:

ca. 11.8 cm (without connector)

ca. 15 cm (with connector)