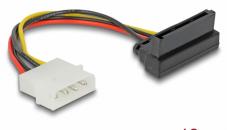

## **Delock Cable Power SATA HDD > 4 pin male – angled**

## Description

This power cable enables you to convert the interface of the common ATX power supplies into the SATA format for the power supply of SATA drives. The angled SATA connector leads the cable upwards from the SATA HDD so that you can still connect your drive in spite of space problems.

## **Technical details**

- Power connector for SATA HDD
- Connector: 15 pin SATA angled 90° up > 4 pin
- Cable length:
  ca. 11.8 cm (without connector)
  ca. 15 cm (with connector)