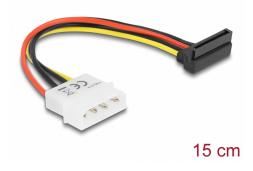

## Description

This power cable enables to convert the interface of the common ATX power supplies into the SATA format for the power supply of SATA drives. The angled SATA connector leads the cable downwards from the SATA HDD so that you can still connect your drive in spite of space problems.

## **Technical details**

- Power connector for SATA HDD
- Connectors:
  15 pin SATA angled 90° down >
  4 pin
- Cable length: ca. 11,8 cm (without connector) ca. 15 cm (with connector)