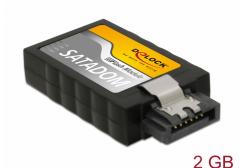

# Delock SATA 6 Gb/s Flash Module 2 GB vertical SLC

#### Description

The Delock SATA 6 Gb/s flash module is, due to its small size and high shock resistance, ideally suited for usage in mobile devices such as IPCs and measuring systems, as well as for the digital signage range. The module supports the SATA 6 Gb/s standard and is therefore convenient for applications that require fast read and write speeds. The metal clip at the SATA connector enables the module to snap in to your SATA port.

#### **Technical details**

· Capacity: 2 GB

• Memory chip: SLC (Single Level Cell)

• 7 pin SATA 6 Gb/s interface

• Transmission modes: SATA 6 Gb/s, SATA 3 Gb/s, SATA 1.5 Gb/s

• Operating voltage: 5 V +/- 5%