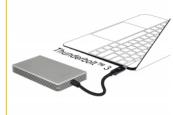

#### **Description**

This portable SSD by Delock can be connected to a PC or laptop via Thunderbolt<sup>TM</sup> 3 interface. Due to the small dimensions, the SSD is ideal as on the go companion. The high read and write speed supports fast data transfer even for big amount of data, which is particularly important in the photo and video range. The robust metal housing with cooling fins on the sides ensures an optimum temperature of the memory.

## System requirements

- Windows 7/7-64/8.1/8.1-64/10/10-64, ex Linux Kernel 4.3.3 / Kernel 4.9.1, ex Mac OS 10.12
- PC or laptop with a free Thunderbolt™ 3 port