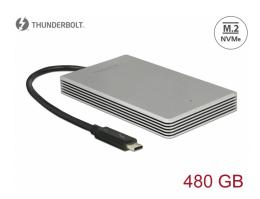

# Delock Thunderbolt™ 3 External Portable 480 GB SSD M.2 PCIe NVMe

#### **Description**

This portable SSD by Delock can be connected to a PC or laptop via Thunderbolt<sup>TM</sup> 3 interface. Due to the small dimensions, the SSD is ideal as on the go companion. The high read and write speed supports fast data transfer even for big amount of data, which is particularly important in the photo and video range. The robust metal housing with cooling fins on the sides ensures an optimum temperature of the memory.

#### **Technical details**

Connector: 1 x Thunderbolt™ 3 USB Type-C™ 24 pin male

• Capacity: 480 GB

• Interface: PCle Rev. 3.0

Maximum read speed: 2800 MB/sMaximum write speed: 2300 MB/s

Power consumption: ca. 8 W

• Dimensions (LxWxH): ca. 108 x 65 x 14 mm

• Cable length without connectors: ca. 16 cm

• Colour: silver

· Hot Plug, Plug & Play