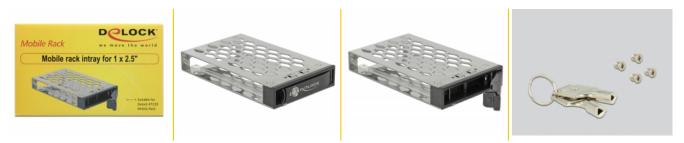

## Description

This mobile rack inner tray by Delock allows the installation of a 2.5" SATA / SAS HDD or SSD and is compatible with mobile rack 47228, 47232, 47233 and 47235.

Item no. 47229

EAN: 4043619472291 Country of origin: China Package: Retail Box

## Package content

- · Mobile rack intray
- 2 x keys
- 4 x screw