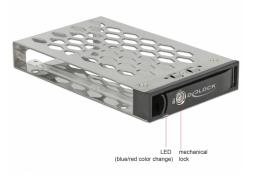

## **Technical details**

- Suitable for 2.5" SATA / SAS HDD / SSD: HDD height up to 15 mm
- With key lock