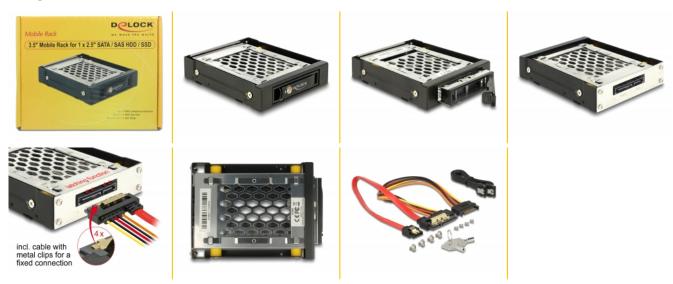

#### Package content

- 3.5" mobile rack
- 2.5" mobile rack inner tray
- 1 x cable SATA 22 pin receptacle with metal clip > SATA 15 pin plug and SATA 7 pin receptacle, ca. 30 cm
- 1 x cable SATA 7 pin receptacle with metal clip > SATA 7 pin receptacle with metal clip, ca. 50 cm
- 2 x keys
- 4 x rack screws
- 4 x hard drive screws
- User manual