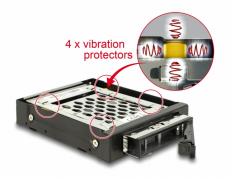

#### Description

This solid metal mobile rack by Delock can be installed into a free 3.5" bay of a PC and ensures a 360° vibration protection against horizontal and vertical vibrations through the built-in rubber bumpers. A 2.5" SATA or SAS hard drive can be screwed into the frame. For operation with a SAS drive, a SAS controller is required. The mobile rack is equipped with a key lock to prevent unauthorised access. The hot swap function allows the exchange of the hard disk drive during operation. Furthermore the SATA plug on the outside of the device has a locking port, which will ensure the SATA cables click into place, and are protected against vibrations. The mobile rack can be used wherever the PC is subject to vibrations. As an additional inner tray for the fast hard disk change the item <u>47229 by Delock</u> is available.

## **Special features**

• "360° vibration protection" against horizontal and vertical vibrations