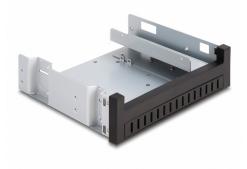

## Description

Use this Delock installation frame for insertion into a free 5.25" bay of your computer. Thus you can install a Slim drive and a hard drive.

Item no. 47200

EAN: 4043619472000 Country of origin: China Package: Retail Box

# **Technical details**

- For installation into 5.25" bay
- For
  - 1. option: 2 x 5.25" slim drive
  - 2. option: 1 x 5.25" slim drive
  - 1 x 2.5" HDD or 1 x 3.5" HDD
- Metall frame with plastic front