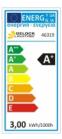

Light colour: warm white

Nominal luminous flux: 250 LumenRated luminous flux: 250 Lumen

• Luminous intensity: 27 Candela

Beam angle: 170°

• Colour rendering index CRI: Ra 80

• Energy efficiency class: A+

Weighted energy consumption: 3.00 kWh / 1,000 h

• Electrical power factor: 0.29

• Comparable incandescent bulb power: 25 W

Nominal life span: 25,000 hoursRated life span: 25,000 hours

• Switching cycles: 100,000 x

• Remaining brightness at end of life span: 175 Lumen