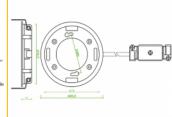

Diameter 85.5 mm

Total height with brackets 45.6 mm

Total height without brackets 14.0 mm

Visible height when mounted 1.3 mm

Mounting depth with brackets 39.5 mm

Mounting depth without brackets 12.7 mm

Mounting opening diameter 78.5 mm