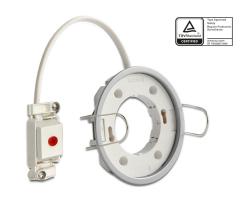

# Delock Lighting GX53 recess mount base round type E silver

## **Description**

With this GX53 base you can use most customary GX53 luminaires. GX53 lamps are well suitable for creating a pleasant light in cabinets, showcases and display windows, and they also look good as a light source on ceilings or walls.

### **Technical details**

- Round GX53 base
- · Mounting type: ceiling recess mount
- Suitable for all customary GX53 LED luminaires (max. 10 W / 0.1 A)
- Material: plastic
- · Color: silver
- Operating voltage: 230 V / 50 Hz
- Protection class: IP20
- · Only for indoor usage
- Dimensions: