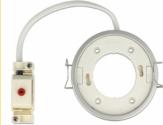

# Delock Lighting GX53 recess mount base round type E silver

## **Description**

With this GX53 base you can use most customary GX53 luminaires. GX53 lamps are well suitable for creating a pleasant light in cabinets, showcases and display windows, and they also look good as a light source on ceilings or walls.

# Package content

• GX53 base