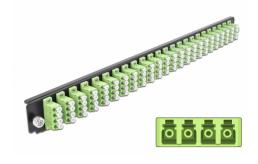

# Delock 19" Splice Box Front Panel 24 port LC Quad limegreen

### **Technical details**

- Connectors: 24 x LC Quad female > 24 x LC Quad female
- Colour: limegreen
- For 96 OM5 Multi-mode fibers
- Zirconia ceramic ferrule with protection cap
- For mounting in 19" splice box, 1U
- Housing colour: black
- Dimensions (LxWxH): ca. 482.6 x 44.0 x 44.0 mm