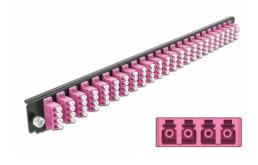

# Delock 19" Splice Box Front Panel 24 port LC Quad violet

## **Technical details**

- Connectors: 24 x LC Quad female > 24 x LC Quad female
- Colour: violet
- For 96 OM4 Multi-mode fibers
- Zirconia ceramic ferrule with protection cap
- For mounting in 19" splice box, 1U
- Housing colour: black
- Dimensions (LxWxH): ca. 482.6 x 44.0 x 44.0 mm