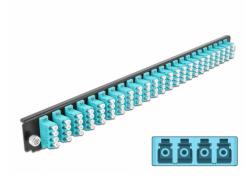

# Delock 19" Splice Box Front Panel 24 port LC Quad aqua

#### **Technical details**

- Connectors:
  - 24 x LC Quad female >
  - 24 x LC Quad female
- · Colour: agua
- For 96 OM3 Multi-mode fibers
- Zirconia ceramic ferrule with protection cap
- For mounting in 19" splice box, 1U
- · Housing colour: black
- Dimensions (LxWxH): ca. 482.6 x 44.0 x 44.0 mm