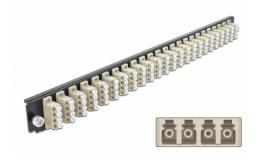

# Delock 19" Splice Box Front Panel 24 port LC Quad beige

### **Technical details**

- Connectors: 24 x LC Quad female > 24 x LC Quad female
- Colour: beige
- For 96 OM2 Multi-mode fibers
- Zirconia ceramic ferrule with protection cap
- For mounting in 19" splice box, 1U
- Housing colour: black
- Dimensions (LxWxH): ca. 482.6 x 44.0 x 44.0 mm