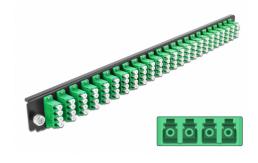

# Delock 19" Splice Box Front Panel 24 port LC Quad green

# **Technical details**

- Connectors: 24 x LC Quad female > 24 x LC Quad female
- Colour: green
- For 96 OS2 Single-mode fibers
- Zirconia ceramic ferrule with protection cap
- For mounting in 19" splice box, 1U
- Housing colour: black
- Dimensions (LxWxH): ca. 482.6 x 44.0 x 44.0 mm