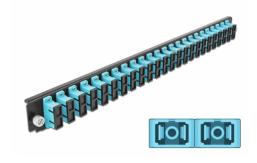

# Delock 19" Splice Box Front Panel 24 port SC Duplex aqua

## **Technical details**

- Connectors:
  24 x SC Duplex female >
  24 x SC Duplex female
- Colour: aqua
- For 48 OM3 Multi-mode fibers
- Zirconia ceramic ferrule with protection cap
- For mounting in 19" splice box, 1U
- Housing colour: black
- Dimensions (LxWxH): ca. 482.6 x 44.0 x 44.0 mm