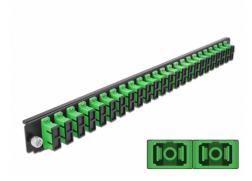

# Delock 19" Splice Box Front Panel 24 port SC Duplex green

#### **Technical details**

- Connectors:
  - 24 x SC Duplex female >
- 24 x SC Duplex female
- Colour: green
- For 48 OS2 Single-mode fibers
- Zirconia ceramic ferrule with protection cap
- For mounting in 19" splice box, 1U
- · Housing colour: black
- Dimensions (LxWxH): ca. 482.6 x 44.0 x 44.0 mm