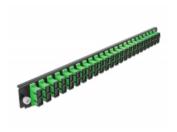

# Delock 19" Splice Box Front Panel 24 port SC Duplex green

#### **Technical details**

- Connectors:
  - 24 x SC Duplex female >
- 24 x SC Duplex female
- Colour: green
- For 48 OS2 Single-mode fibers
- Zirconia ceramic ferrule with protection cap
- For mounting in 19" splice box, 1U
- · Housing colour: black
- Dimensions (LxWxH): ca. 482.6 x 44.0 x 44.0 mm