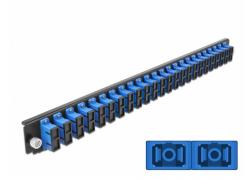

# **Delock 19" Splice Box Front Panel 24 port SC Duplex blue**

#### **Technical details**

- Connectors:
  - 24 x SC Duplex female >
  - 24 x SC Duplex female
- · Colour: blue
- For 48 OS2 Single-mode fibers
- Zirconia ceramic ferrule with protection cap
- For mounting in 19" splice box, 1U
- · Housing colour: black
- Dimensions (LxWxH): ca. 482.6 x 44.0 x 44.0 mm