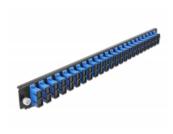

# **Delock 19" Splice Box Front Panel 24 port SC Duplex blue**

#### **Technical details**

- Connectors:
  - 24 x SC Duplex female >
  - 24 x SC Duplex female
- · Colour: blue
- For 48 OS2 Single-mode fibers
- Zirconia ceramic ferrule with protection cap
- For mounting in 19" splice box, 1U
- · Housing colour: black
- Dimensions (LxWxH): ca. 482.6 x 44.0 x 44.0 mm