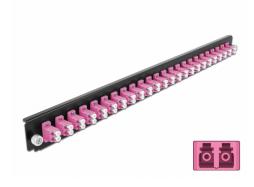

# **Delock 19" Splice Box Front Panel 24 port LC Duplex violet**

#### **Technical details**

- Connectors:
  - 24 x LC Duplex female >
  - 24 x LC Duplex female
- · Colour: violet
- For 48 OM4 Multi-mode fibers
- Zirconia ceramic ferrule with protection cap
- For mounting in 19" splice box, 1U
- · Housing colour: black
- Dimensions (LxWxH): ca. 482.6 x 44.0 x 44.0 mm