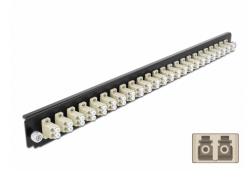

# Delock 19" Splice Box Front Panel 24 port LC Duplex beige

#### **Technical details**

- Connectors:
  - 24 x LC Duplex female >
- 24 x LC Duplex female
- Colour: beige
- For 48 OM2 Multi-mode fibers
- Zirconia ceramic ferrule with protection cap
- For mounting in 19" splice box, 1U
- · Housing colour: black
- Dimensions (LxWxH): ca. 482.6 x 44.0 x 44.0 mm