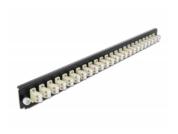

# Delock 19" Splice Box Front Panel 24 port LC Duplex beige

#### **Technical details**

- Connectors:
  - 24 x LC Duplex female >
- 24 x LC Duplex female
- Colour: beige
- For 48 OM2 Multi-mode fibers
- Zirconia ceramic ferrule with protection cap
- For mounting in 19" splice box, 1U
- · Housing colour: black
- Dimensions (LxWxH): ca. 482.6 x 44.0 x 44.0 mm