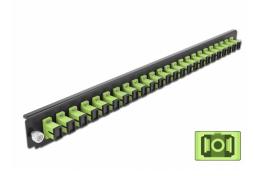

# Delock 19" Splice Box Front Panel 24 port SC Simplex limegreen

# **Technical details**

- Connectors:
  - 24 x SC Simplex female >
  - 24 x SC Simplex female
- Colour: limegreen
- For 24 OM5 Multi-mode fibers
- Zirconia ceramic ferrule with protection cap
- For mounting in 19" splice box, 1U
- · Housing colour: black
- Dimensions (LxWxH): ca. 482.6 x 44.0 x 44.0 mm