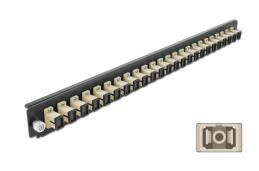

# Delock 19" Splice Box Front Panel 24 port SC Simplex beige

## **Technical details**

- Connectors:
  24 x SC Simplex female >
  24 x SC Simplex female
- Colour: beige
- For 24 OM2 Multi-mode fibers
- Zirconia ceramic ferrule with protection cap
- For mounting in 19" splice box, 1U
- Housing colour: black
- Dimensions (LxWxH): ca. 482.6 x 44.0 x 44.0 mm

## Package content

• 19" splice box front panel