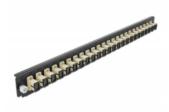

# Delock 19" Splice Box Front Panel 24 port SC Simplex beige

## **Technical details**

- Connectors:
  24 x SC Simplex female >
  24 x SC Simplex female
- Colour: beige
- For 24 OM2 Multi-mode fibers
- Zirconia ceramic ferrule with protection cap
- For mounting in 19" splice box, 1U
- Housing colour: black
- Dimensions (LxWxH): ca. 482.6 x 44.0 x 44.0 mm

## Package content

• 19" splice box front panel