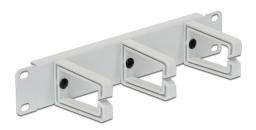

## **Description**

This Cable Management Panel by Delock can be mounted in a 10" rack. With the D-ring hooks the patch cords can be neatly routed horizontally.

#### **Technical details**

- For mounting in 10" racks, 1U
- Metal panel with 3 hooks
- Colour: light grey RAL 7035
- Dimensions (LxWxH): ca. 254 x 82 x 44.5 mm