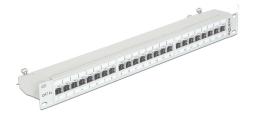

# Delock 19" Patch Panel 24 Port Cat.6A grey

#### **Technical details**

- Connectors: external: 24 x RJ45 jack with dust cover internal: LSA block
- For mounting in 19" racks, 1U
- Cable routing 180°
- Shielded (Cat.6)
- Compliant with Cat. $6_{\rm A}$  requirements of ISO/IEC 11801 Edition 2.2, EN 50173-1:2011 and EN 60603-7-51, Cat.6A of ANSI/TIA 568-C.2
- TIA-568A/B pinout
- Cable diameter up to 0.644 mm (22 26 AWG)
- · For solid or stranded wire
- Metal housing
- Printed name plate
- Colour: light grey RAL 7035
- Dimensions (LxWxH): ca. 483 x 109 x 44 mm