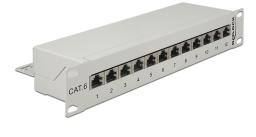

# Delock 10" Patch Panel 12 Port Cat.6 grey

### Description

This Patch Panel by Delock can be mounted in a 10" rack. At the LSA blocks you can install up to 12 network cables with a punch down tool.

Item no. 43299

EAN: 4043619432998 Country of origin: China Package: White Box

## **Technical details**

- Connectors: external: 12 x RJ45 jack internal: LSA block
- For mounting in 10" racks, 1 U
- Cable routing 180°
- Shielded (Cat.6)
- Compliant with Cat.6 Class E requirements of ISO/IEC 11801, EN 50173, Cat.6 of ANSI/TIA 568 B.2-1
- TIA-568A/B pinout
- Cable diameter up to 0.644 mm (22 ~ 26 AWG)
- For solid or stranded wire
- Metal housing
- Colour: light grey RAL 7035
- Dimensions (LxWxH): ca. 254 x 109 x 44 mm