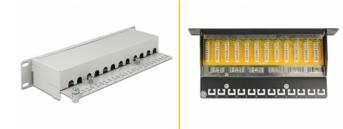

# Delock 10" Patch Panel 12 Port Cat.6 grey

### Description

This Patch Panel by Delock can be mounted in a 10" rack. At the LSA blocks you can install up to 12 network cables with a punch down tool.

Item no. 43299

EAN: 4043619432998 Country of origin: China Package: White Box

## **Technical details**

- Connectors: external: 12 x RJ45 jack internal: LSA block
- For mounting in 10" racks, 1 U
- Cable routing 180°
- Shielded (Cat.6)
- Compliant with Cat.6 Class E requirements of ISO/IEC 11801, EN 50173, Cat.6 of ANSI/TIA 568 B.2-1
- TIA-568A/B pinout
- Cable diameter up to 0.644 mm (22 ~ 26 AWG)
- For solid or stranded wire
- Metal housing
- Colour: light grey RAL 7035
- Dimensions (LxWxH): ca. 254 x 109 x 44 mm