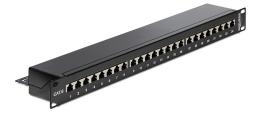

# Delock 19" Patch Panel 24 Port Cat.6 black

### Description

This Patch Panel by Delock can be mounted in a 19" rack. At the LSA blocks you can install up to 24 network cables with a punch down tool.

Item no. 43298

EAN: 4043619432981 Country of origin: China Package: White Box

# **Technical details**

- Connectors: external: 24 x RJ45 jack internal: LSA block
- For mounting in 19" racks, 1 U
- Cable routing 180°
- Shielded (Cat.6)
- Compliant with Cat.6 Class E requirements of ISO/IEC 11801, EN 50173, Cat.6 of ANSI/TIA 568 B.2-1
- TIA-568A/B pinout
- Cable diameter up to 0.644 mm (22 ~ 26 AWG)
- For solid or stranded wire
- Metal housing
- Colour: jet black RAL 9005
- Dimensions (LxWxH): ca. 483 x 109 x 44 mm