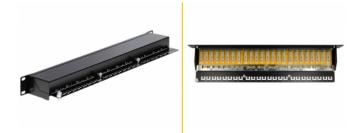

# Delock 19" Patch Panel 24 Port Cat.6 black

### Description

This Patch Panel by Delock can be mounted in a 19" rack. At the LSA blocks you can install up to 24 network cables with a punch down tool.

Item no. 43298

EAN: 4043619432981 Country of origin: China Package: White Box

# **Technical details**

- Connectors: external: 24 x RJ45 jack internal: LSA block
- For mounting in 19" racks, 1 U
- Cable routing 180°
- Shielded (Cat.6)
- Compliant with Cat.6 Class E requirements of ISO/IEC 11801, EN 50173, Cat.6 of ANSI/TIA 568 B.2-1
- TIA-568A/B pinout
- Cable diameter up to 0.644 mm (22 ~ 26 AWG)
- For solid or stranded wire
- Metal housing
- Colour: jet black RAL 9005
- Dimensions (LxWxH): ca. 483 x 109 x 44 mm