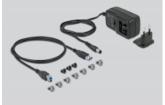

## Power supply specification

- Input: AC 100 ~ 240 V / 50 ~ 60 Hz / 0.6 A
- Output: 12 V / 2 A
- Ground outside, plus inside
- Dimensions: inside: ø ca. 2.1 mm outside: ø ca. 5.5 mm length: ca. 10 mm

#### Package content

- 3.5" external enclosure
- Stand
- Cable USB Type-A male to Type-B male, length ca. 1 m
- · Power supply
- Mounting material
- User manual