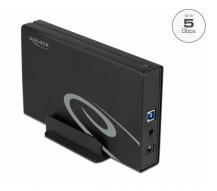

## Description

This **aluminum enclosure** by Delock is used for the installation of a **3.5" SATA hard drive**. The enclosure can be connected via USB Type-A to the PC or laptop.

#### Aluminium enclosure with stand

The sturdy housing prevents damage to the built-in hard disk. A **stand is supplied** for vertical operation.

## **Technical details**

- Connectors: external: 1 x SuperSpeed USB (USB 3.2 Gen 1) USB Type-B female 1 x DC jack internal:
  - 1 x SATA 6 Gb/s 22 pin receptacle
- Chipset: Asmedia ASM1153E
- Suitable for 3.5" SATA HDD: SATA HDD up to 6 Gb/s HDD up to 10 TB
- Data transfer rate: SuperSpeed USB 5 Gbps, Hi-Speed 480 Mbps, Full-Speed 12 Mbps, Low-Speed 1.5 Mbps
- On / Off switch
- LED indicator for power and access
- Robust aluminum housing
- Colour: black