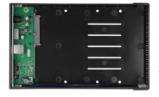

## **Technical details**

- Connectors: external: 1 x SuperSpeed USB (USB 3.2 Gen 1) USB Type-B female 1 x DC jack internal:
  - 1 x SATA 6 Gb/s 22 pin receptacle
- Chipset: Asmedia ASM1153E
- Suitable for 3.5" SATA HDD: SATA HDD up to 6 Gb/s HDD up to 10 TB
- Data transfer rate: SuperSpeed USB 5 Gbps, Hi-Speed 480 Mbps, Full-Speed 12 Mbps, Low-Speed 1.5 Mbps
- On / Off switch
- LED indicator for power and access
- Robust aluminum housing
- Colour: black

## Interface

| External: | 1 x DC jack 5.5 x 2.1 mm<br>1 x USB 5 Gbps Type-B female |
|-----------|----------------------------------------------------------|
| Internal: | 1 x SATA 6 Gb/s 22 pin receptacle                        |