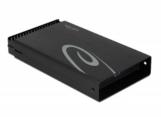

## Description

This **aluminum enclosure** by Delock is used for the installation of a **3.5" SATA hard drive**. The enclosure can be connected via USB Type-A to the PC or laptop.

#### Aluminium enclosure with stand

The sturdy housing prevents damage to the built-in hard disk. A **stand is supplied** for vertical operation.

## **Technical details**

- Connectors: external: 1 x SuperSpeed USB (USB 3.2 Gen 1) USB Type-B female 1 x DC jack internal:
  - 1 x SATA 6 Gb/s 22 pin receptacle
- Chipset: Asmedia ASM1153E
- Suitable for 3.5" SATA HDD: SATA HDD up to 6 Gb/s HDD up to 10 TB
- Data transfer rate: SuperSpeed USB 5 Gbps, Hi-Speed 480 Mbps, Full-Speed 12 Mbps, Low-Speed 1.5 Mbps
- On / Off switch
- LED indicator for power and access
- Robust aluminum housing
- Colour: black

# **Physical characteristics**

| Housing material: | Aluminium |
|-------------------|-----------|
| Length:           | 191 mm    |
| Width:            | 115 mm    |
| Height:           | 32 mm     |
| Colour:           | black     |