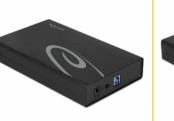

## Description

This **aluminum enclosure** by Delock is used for the installation of a **3.5" SATA hard drive**. The enclosure can be connected via USB Type-A to the PC or laptop.

#### Aluminium enclosure with stand

The sturdy housing prevents damage to the built-in hard disk. A **stand is supplied** for vertical operation.