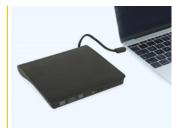

#### **Description**

This enclosure by Delock is an external solution for different Slim SATA drives with 12.7 mm height, e.g. DVD-ROM, DVD±RW, Blu-ray etc. Thus the built-in drive will be converted into a mobile drive. For the installation of the drive, no tools are needed. The enclosure is connected to the computer or laptop via the USB Type-C<sup>TM</sup> plug.

#### **Technical details**

Connectors:

external:

1 x SuperSpeed USB (USB 3.1 Gen 1) USB Type-C™ male internal:

1 x Slim SATA 13 pin receptacle

- Chipset: Initio INIC-3619
- For Slim SATA drives with 12.7 mm height
- Supports DVD±RW, DVD-ROM, CD-RW, CD-ROM, Blu-ray
- Hot Swap, Plug & Play
- No external power supply needed
- · Housing material: plastic
- · Colour: black
- Cable length: ca. 25 cm
- Dimensions (LxWxH): ca. 150 x 146 x 19 mm