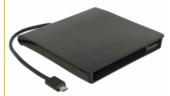

# Delock External Enclosure for 5.25" Slim SATA Drives 12.7 mm to USB Type-C™ male

#### **Description**

This enclosure by Delock is an external solution for different Slim SATA drives with 12.7 mm height, e.g. DVD-ROM, DVD±RW, Blu-ray etc. Thus the built-in drive will be converted into a mobile drive. For the installation of the drive, no tools are needed. The enclosure is connected to the computer or laptop via the USB Type-C<sup>TM</sup> plug.

#### **Technical details**

Connectors:

external:

1 x SuperSpeed USB (USB 3.1 Gen 1) USB Type-C™ male internal:

1 x Slim SATA 13 pin receptacle

- Chipset: Initio INIC-3619
- For Slim SATA drives with 12.7 mm height
- Supports DVD±RW, DVD-ROM, CD-RW, CD-ROM, Blu-ray
- Hot Swap, Plug & Play
- No external power supply needed
- · Housing material: plastic
- · Colour: black
- Cable length: ca. 25 cm
- Dimensions (LxWxH): ca. 150 x 146 x 19 mm