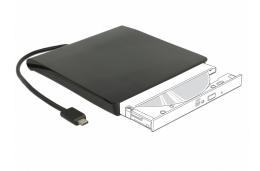

# Delock External Enclosure for 5.25" Slim SATA Drives 12.7 mm to USB Type-C™ male

#### **Description**

This enclosure by Delock is an external solution for different Slim SATA drives with 12.7 mm height, e.g. DVD-ROM, DVD±RW, Blu-ray etc. Thus the built-in drive will be converted into a mobile drive. For the installation of the drive, no tools are needed. The enclosure is connected to the computer or laptop via the USB Type-C<sup>TM</sup> plug.

#### **Technical details**

Connectors:

external:

1 x SuperSpeed USB (USB 3.1 Gen 1) USB Type-C™ male internal:

1 x Slim SATA 13 pin receptacle

- Chipset: Initio INIC-3619
- For Slim SATA drives with 12.7 mm height
- Supports DVD±RW, DVD-ROM, CD-RW, CD-ROM, Blu-ray
- Hot Swap, Plug & Play
- No external power supply needed
- · Housing material: plastic
- · Colour: black
- Cable length: ca. 25 cm
- Dimensions (LxWxH): ca. 150 x 146 x 19 mm