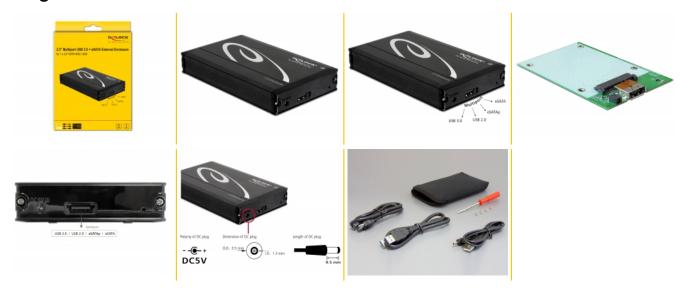

# Specification of power connector

- 5 V, ground outside, plus inside
- Dimensions:

inside: ø ca. 1.3 mm outside: ø ca. 3.5 mm length: ca. 9.5 mm

Optional power supply: Navilock 41337

### Package content

- 2.5" external enclosure
- USB 3.0 cable
- Power cable
- eSATAp cable
- Cover, screwdriver, screws
- User manual