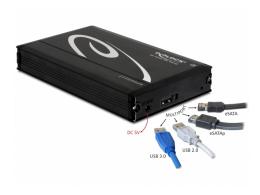

#### Item no. 42492

EAN: 4043619424924

Country of origin: Taiwan,

Republic Of China

Package: Retail Box

- 1. USB 3.0 (Power via USB)
- 2. USB 2.0 (Power via USB)
- 3. eSATAp (Power Over eSATA combo-connection eSATA+USB eSATA for data and USB for power)
- 4. eSATA (eSATA for data and power via included USB power cable)

#### **Technical details**

• Connectors:

external:

1 x Multiport USB 3.0 + eSATAp 6 Gb/s plug

1 x DC for power when connecting via eSATA

internal:

1 x SATA 6 Gb/s 22 pin receptacle

• Suitable for 2.5" SATA HDD / SSD: