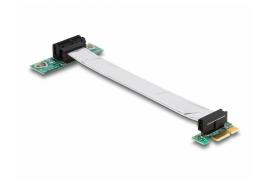

# Delock Riser Card PCI Express x1 > x1 with flexible cable 13 cm left insertion

## Description

The PCI Express riser card by Delock enables the connection of a PCI Express x1 card. This type of horizontal installation is necessary inside 48.3 cm (19 inch) rack mount cases with one height unit, where a vertical installation is not possible due to space limitation.

#### **Technical details**

- Connectors:
  - 1 x PCI Express x1 male >
  - 1 x PCI Express x1 slot
- For 48.3 cm (19 inches) cases 1U
- · Left insertion
- OS independent, no driver installation necessary