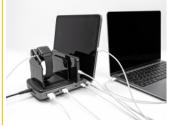

## **Description**

This **USB Power Delivery (PD) charger** by Delock can be used to charge devices like laptops with USB Type-C<sup>TM</sup> connector. It provides various voltages from 5 V to 20 V and power up to 60 watt. In addition, three USB Type-A connectors with fast charging technology are available for smartphones. A total of up to 6 devices can be charged simultaneously.

#### Variable holders

The holders allow several devices, such as smartphones, AirPods or tablets, to be placed on the charging station to save space. Thanks to the pre-installed slots, the holders can be placed at variable distances on the unit.

#### **Smartwatch holder**

In addition to the holders for tablets and smartphones, the charging station also has the option of a smartwatch holder.