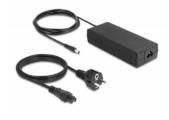

## Power supply specification

- Power supply
- Input: AC 100 ~ 240 V / 50 ~ 60 Hz / 3.0 A
- Output: 20.0 V / 6.0 A
- Ground outside, plus inside
- Dimensions:

inside: ø ca. 2.5 mm outside: ø ca. 5.5 mm length: ca. 11 mm

# **Power supply**

| Туре:      | Power supply with IEC connector                 |
|------------|-------------------------------------------------|
| Input:     | AC 100 - 240 V / 50 - 60 Hz / 3 A               |
| Output:    | 20.0 V / 6.0 A                                  |
| Connector: | 3 x USB type-A female<br>3 x USB Type-C™ Buchse |