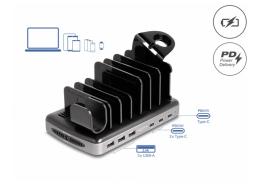

# Delock USB Charging Station with 3 x USB Type-C™ PD + 3 x USB Type-A (112 W)

## **Description**

This **USB Power Delivery (PD) charger** by Delock can be used to charge devices like laptops with USB Type-C<sup>TM</sup> connector. It provides various voltages from 5 V to 20 V and power up to 60 watt. In addition, three USB Type-A connectors with fast charging technology are available for smartphones. A total of up to 6 devices can be charged simultaneously.

#### Variable holders

The holders allow several devices, such as smartphones, AirPods or tablets, to be placed on the charging station to save space. Thanks to the pre-installed slots, the holders can be placed at variable distances on the unit.

#### **Smartwatch holder**

In addition to the holders for tablets and smartphones, the charging station also has the option of a smartwatch holder.

#### **Technical details**

- Connectors:
  - 1 x USB Type-C<sup>TM</sup> female (PD 60 W)
  - 2 x USB Type-CTM female (PD 20 W)
  - 3 x USB Type-A female
  - 1 x DC jack
- Input: AC 20.0 V / 6.0 A
- Output each port: