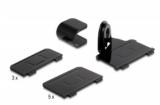

### Package content

- USB charging station
- 3 x holder small (94 x 44 x 3 mm)
- 5 x holder big (94 x 63 x 3 mm)
- 1 x smartwatch holder (99 x 93 x 47 mm) Diameter: ca. 27 mm
- 1 x AirPod charging holder (45 x 40 x 30 mm)
- External power supply
- Power cord, length ca. 2 m
- User manual