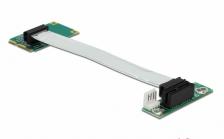

## Description

This riser card by Delock allows the connection of a PCI Express x1 card to the mini PCI Express slot of the motherboard. The flexible cable allows a space-saving installation inside the computer case.

13 cm

# **Technical details**

- Connectors:
  - 1 x Mini PCI Express >
  - 1 x PCI Express x1 slot
  - 1 x 4 pin Floppy male
- With flexible cable 13 cm
- Left insertion
- Operating temperature: 0 °C ~ 60 °C