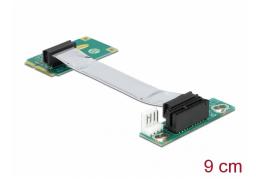

#### **Technical details**

- Connectors:
  - 1 x Mini PCI Express >
  - 1 x PCI Express x1 slot
  - 1 x 4 pin Floppy male
- With flexible cable 9 cm
- · Left insertion