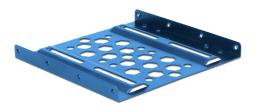

### Description

With this aluminium installation frame by Delock a 2.5" drive, such as an SSD or HDD, can be mounted in a 3.5" drive bay of a PC. The extensive installation options allow a secure attachment of the frame. The honeycomb design and the optional fans ensure cooling when using fast drives.

#### **Technical details**

- For installation into a 3.5" bay
- For 1 x 2.5" device
- · Horizontal and vertical mounting holes
- 2 x 40 mm fan mounting
- Air permeable honeycomb design
- Material: aluminium
- Colour: blue
- Dimensions (LxWxH): ca. 101.8 x 98.0 x 9.8 mm