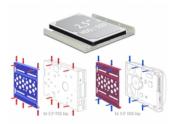

### Description

With this aluminium installation frame by Delock a 2.5" drive, such as an SSD or HDD, can be mounted in a 3.5" drive bay of a PC. The extensive installation options allow a secure attachment of the frame. The honeycomb design and the optional fans ensure cooling when using fast drives.

#### **Technical details**

- For installation into a 3.5" bay
- For 1 x 2.5" device
- · Horizontal and vertical mounting holes
- 2 x 40 mm fan mounting
- Air permeable honeycomb design
- Material: aluminium
- Colour: blue
- Dimensions (LxWxH): ca. 101.8 x 98.0 x 9.8 mm