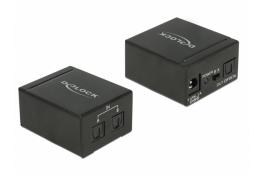

# Delock TOSLINK Switch 2 x TOSLINK in to 1 x TOSLINK out

#### Description

With this TOSLINK switch by Delock up to two TOSLINK devices can be used with one TOSLINK amplifier. With the button on the device you can switch between the TOSLINK devices.

Item no. 18767

### **Technical details**

- Connectors: Input: 2 x TOSLINK female S/PDIF 1 x DC 5 V power connector Output: 1 x TOSLINK female S/PDIF
  Supported sample rates: 32 / 44.1 / 48 / 96 / 192 kHz
  Bit rate 16 - 24 Bit
- Supports all common 2.0 and 5.1 audio formats: LPCM, Dolby Digital, DTS Audio
- Metal housing
- Colour: black
- Dimensions (LxWxH): ca. 50 x 41 x 21 mm