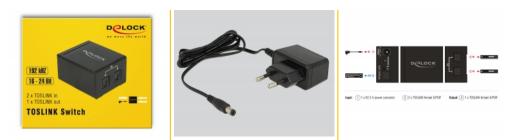

### Power supply specification

• Wall power supply

#### **DATASHEET**

- Input: AC 100 ~ 240 V / 50 ~ 60 Hz / 0.3 A
- Output: 5 V / 1 A
- Ground outside, plus inside
- Dimensions: inside: ø ca. 2.1 mm outside: ø ca. 5.5 mm length: ca. 9 mm

#### Interface

| Output: | 1 x TOSLINK female S/PDIF                                      |
|---------|----------------------------------------------------------------|
| Input:  | 1 x 5 V DC female 5,5 mm x 2,1 mm<br>2 x TOSLINK female S/PDIF |