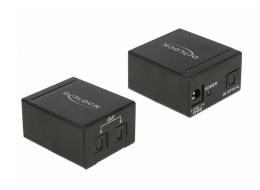

#### Description

This splitter by Delock receives an TOSLINK signal from a DVD or Blu-ray player and splits it to two connected amplifiers. Thereby one TOSLINK connection can be used to operate two TOSLINK devices.

#### **Technical details**

Connectors:

Input:

1 x TOSLINK female S/PDIF

1 x DC 5 V power connector

Output:

2 x TOSLINK female S/PDIF

- Supported sample rates: 32 / 44.1 / 48 / 96 / 192 kHz
- Bit rate 16 24 Bit
- Supports all common 2.0 and 5.1 audio formats:
  LPCM, Dolby Digital, DTS Audio
- Metal housing
- · Colour: black
- Dimensions (LxWxH): ca. 50 x 41 x 21 mm

# Interface

| Output: | 2 x TOSLINK female S/PDIF                                      |
|---------|----------------------------------------------------------------|
| Input:  | 1 x TOSLINK female S/PDIF<br>1 x 5 V DC female 5,5 mm x 2,1 mm |