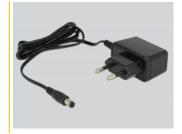

#### Power supply specification

· Wall power supply

• Input: AC 100 ~ 240 V / 50 ~ 60 Hz / 0.3 A

• Output: 5 V / 1 A

• Ground outside, plus inside

• Dimensions:

inside: ø ca. 2.1 mm outside: ø ca. 5.5 mm length: ca. 9 mm