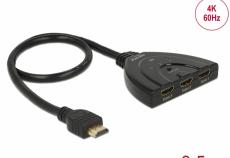

## Description

With this HDMI switch by Delock up to three HDMI devices can be used with one HDMI monitor, TV or beamer. The button on the device allows switching between the HDMI devices.

0,5 m

## **Technical details**

- Connectors: Input: 3 x HDMI-A 19 pin female
  - Output:
  - 1 x HDMI-A 19 pin male
- Switching automatic or via button
- LED indicators for active HDMI port
- High Speed HDMI specification
- Supports 3D displays
- Supports HDCP 1.4 and 2.2
- Supports HDR
- Resolution up to 3840 x 2160 @ 60 Hz (depending on the system and the connected hardware)
- Video bandwidth up to 600 MHz / 6 Gbps per channel, max. 18 Gbps
- No external power supply needed
- Plastic housing
- Colour: black
- Dimensions (LxWxH): ca. 81 x 62 x 16 mm
- Cable length without connectors: ca. 50 cm

#### General

| LED indicator: | Activity          |  |
|----------------|-------------------|--|
| Interface      |                   |  |
| Output:        | 1 x HDMI-A male   |  |
| Input:         | 3 x HDMI-A female |  |