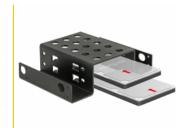

## **Description**

With this installation frame by Delock up to two 2.5" drives, such as SSD or HDD, can be mounted in a 5.25" drive bay of a PC.

Item no. 18270

EAN: 4043619182701 Country of origin: China Package: Retail Box

## **Package content**

- Installation frame
- 16 x screws M3