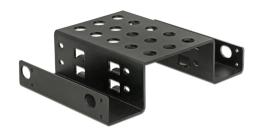

## **Description**

With this installation frame by Delock up to two 2.5" drives, such as SSD or HDD, can be mounted in a 5.25" drive bay of a PC.

Item no. 18270

EAN: 4043619182701 Country of origin: China Package: Retail Box

#### **Technical details**

- For installation into a 5.25" bay
- For 2 x 2.5" devices
- · Horizontal mounting holes
- · Material: metal
- · Colour: black
- Dimensions (LxWxH): ca. 146 x 103 x 38 mm